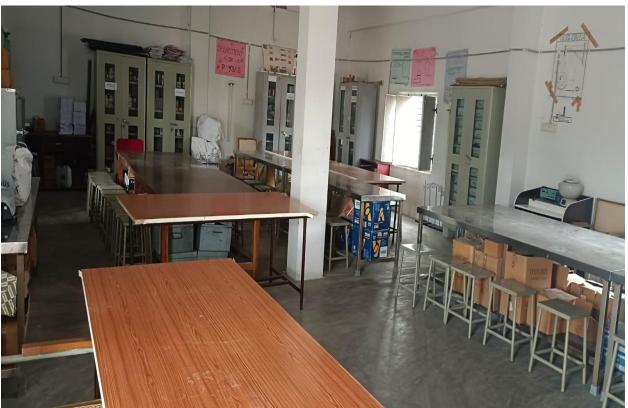

# INFRASTRUCTURE & LEARNING RESOURCES LABORATORY&EQUIPMENT

Department of BOTANY has one Laboratory and it has equipment's to conduct practical's for the students.

## **FURNITURE**

| S.NO | NAME OF THE ITEM |
|------|------------------|
| 1    | Work benches     |
| 2    | Iron stools      |
| 3    | Almirah          |
| 4    | Chart Cabinet    |
| 5    | Lecture Tables   |
| 6    | Herbarium Cabin  |