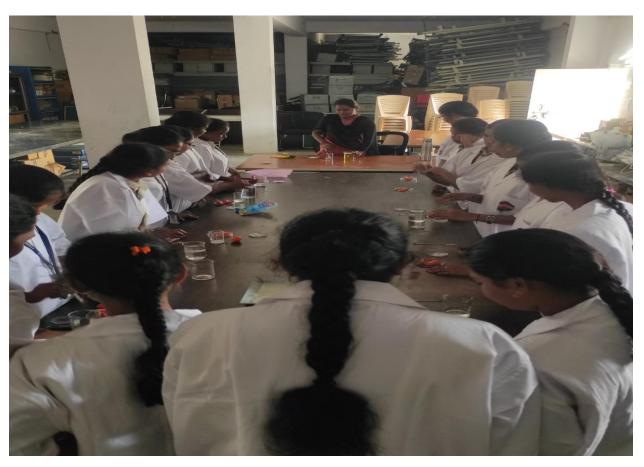

# INFRASTRUCTURE & LEARNING RESOURCES LABORATORY&EQUIPMENT

Department of BOTANY has one Laboratory and it has equipment's to conduct practical's for the students.